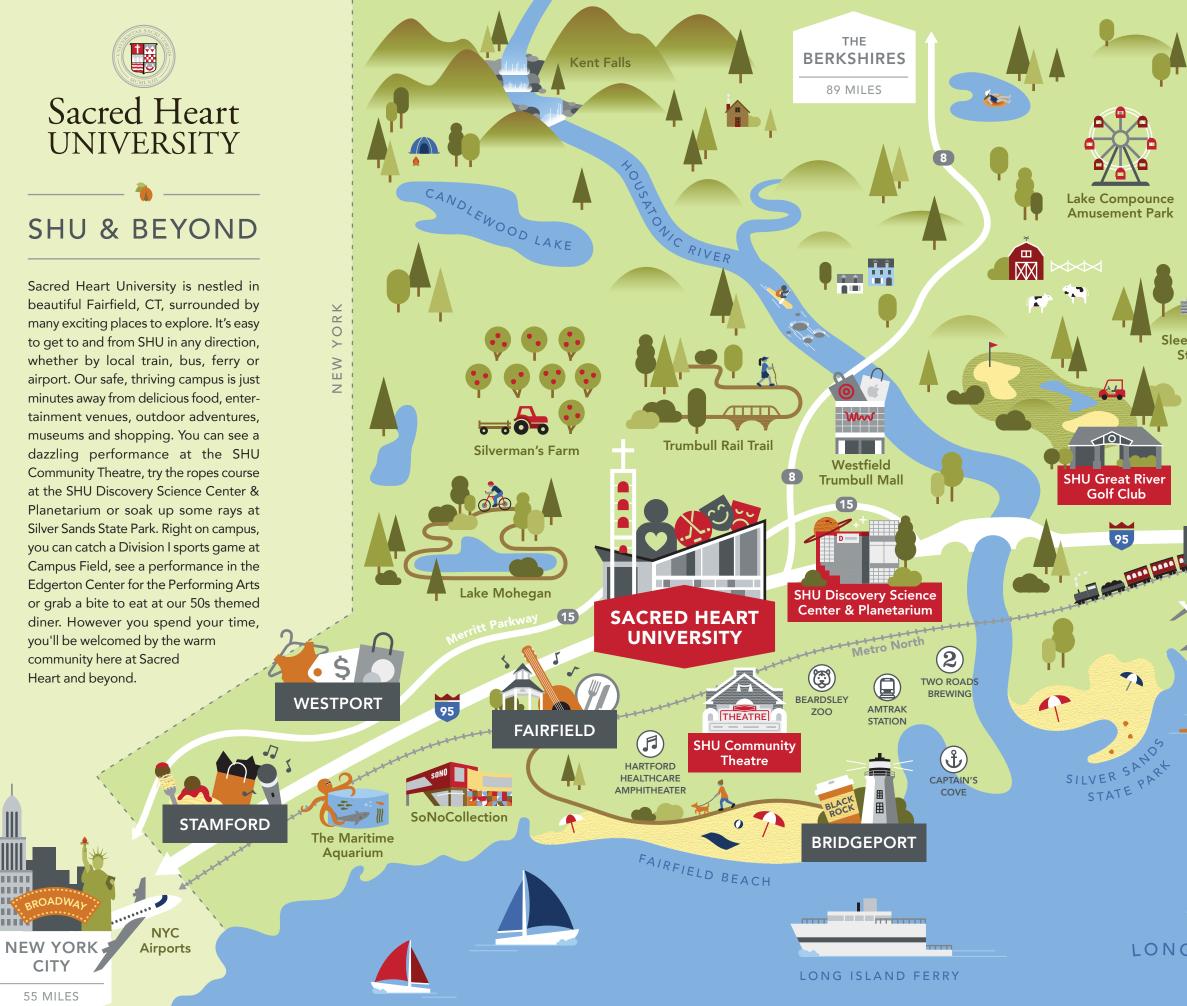

Sacred Heart University is nestled in beautiful Fairfield, CT, surrounded by many exciting places to explore. It's easy to get to and from SHU in any direction, whether by local train, bus, ferry or airport. Our safe, thriving campus is just minutes away from delicious food, entertainment venues, outdoor adventures, museums and shopping. You can see a dazzling performance at the SHU Community Theatre, try the ropes course at the SHU Discovery Science Center & Planetarium or soak up some rays at Silver Sands State Park. Right on campus, you can catch a Division I sports game at Campus Field, see a performance in the Edgerton Center for the Performing Arts