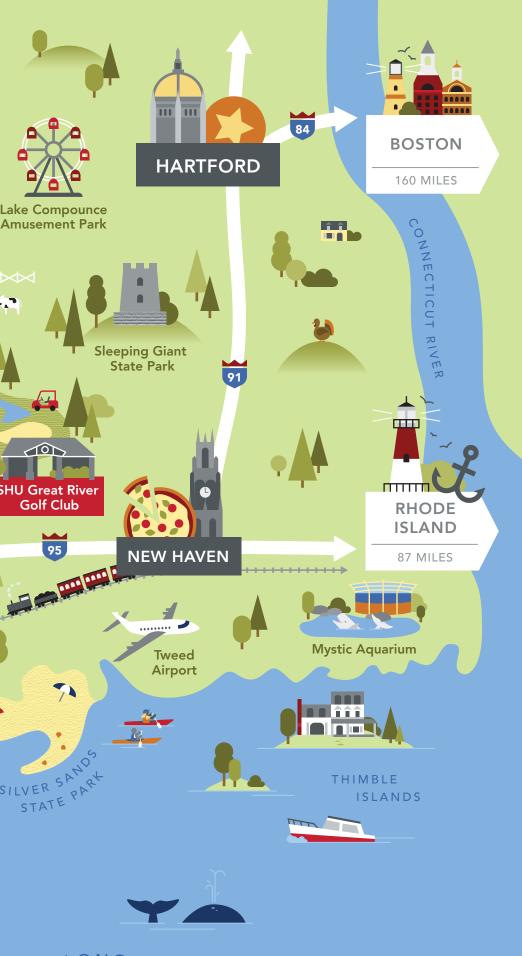

Sacred Heart University is nestled in beautiful Fairfield, CT, surrounded by many exciting places to explore. It's easy to get to and from SHU in any direction, whether by local train, bus, ferry or airport. Our safe, thriving campus is just minutes away from delicious food, entertainment venues, outdoor adventures, museums and shopping. You can see a dazzling performance at the SHU Community Theatre, try the ropes course at the SHU Discovery Science Center & Planetarium or soak up some rays at Silver Sands State Park. Right on campus, you can catch a Division I sports game at Campus Field, see a performance in the Edgerton Center for the Performing Arts