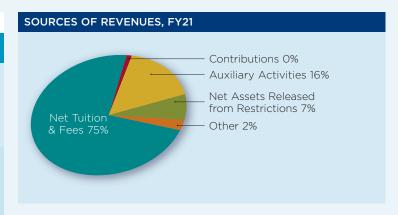

The University continues to align its operating budget with its Strategic Plan to ensure we are investing in the future.

Statement of Unrestricted Activities for the year ending June 30, 2021 (\$MMs)

| UNRESTRICTED REVENUES FROM OPERATIONS                                                            | JULY 1, 2020 - JUNE 30, 2021 |
|--------------------------------------------------------------------------------------------------|------------------------------|
| Net Tuition and Fees\$225Contributions\$1Auxiliary Activities (net of financial aid)\$49Other\$5 |                              |
| Total Unrestricted Revenue from Operations                                                       |                              |