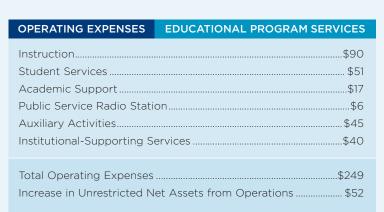

The University continues to align its operating budget with its Strategic Plan to ensure we are investing in the future.

Statement of Unrestricted Activities for the year ending June 30, 2021 (\$MMs)

| UNRESTRICTED REVENUES FROM OPERATIONS                                                            | JULY 1, 2020 - JUNE 30, 2021 |
|--------------------------------------------------------------------------------------------------|------------------------------|
| Net Tuition and Fees\$225Contributions\$1Auxiliary Activities (net of financial aid)\$49Other\$5 |                              |
| Total Unrestricted Revenue from Operations                                                       |                              |