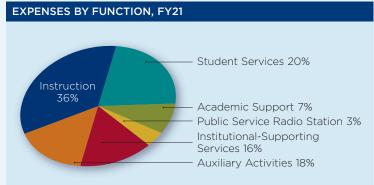

-term bond ratings with Standard & Poor's (A) and Moody's (A3).

The University continues to align its operating budget with its Strategic Plan to ensure we are investing in the future.

Statement of Unrestricted Activities for the year ending June 30, 2021 (\$MMs)

| UNRESTRICTED REVENUES FROM OPERATIONS                                                            | JULY 1, 2020 - JUNE 30, 2021 |
|--------------------------------------------------------------------------------------------------|------------------------------|
| Net Tuition and Fees\$225Contributions\$1Auxiliary Activities (net of financial aid)\$49Other\$5 |                              |
| Total Unrestricted Revenue from Operations                                                       |                              |