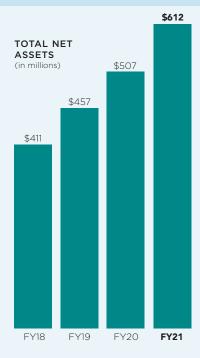

For the year ending June 30, 2021, the University again demonstrated positive results and operated with a balanced budget. Net tuition and fee revenue grew by 5% over prior year, reflecting the continued growth in the student population. Total net assets increased by \$105 million, which represents more than a 29% increase over prior year and a 49% increase over the last three years. In addition, the University has maintained solid long-term bond ratings with Standard & Poor's (A) and Moody's (A3).