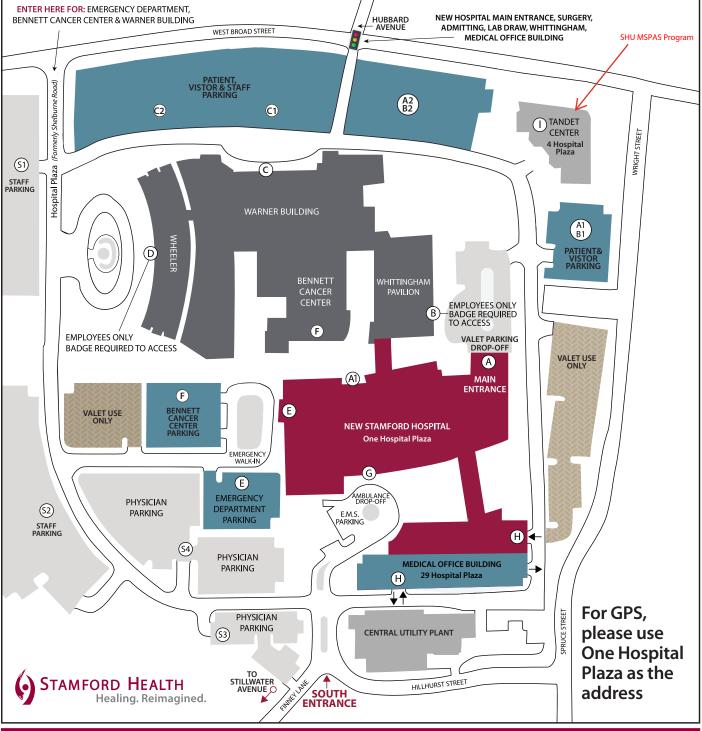

## Stamford Hospital / Bennett Medical Center Map (as of 9/7/2018)

| Entrance | Parking Lot             | Name                          | Entrance Hours                                                                                                                        |
|----------|-------------------------|-------------------------------|---------------------------------------------------------------------------------------------------------------------------------------|
| A        | A1/B1 A2/B2             | Hospital Entrance             | Mon-Fri 5:30 AM - 9 PM / Sat-Sun & Holidays 8 AM - 4 PM<br>Valet Parking Available: Mon-Fri 5:30AM - 6PM<br>Cars Retrieved Until 9 PM |
| С        | C1 C2                   | Warner Building               | Mon-Fri 7 AM - 9 PM / Sat-Sun 9 AM - 9 PM                                                                                             |
| Е        | Е                       | Emergency                     | 24/7 Valet Parking Available: 7 AM - 5 PM                                                                                             |
| F        | F                       | Bennett Cancer Center         | Valet Parking Available: 7 AM - 5 PM                                                                                                  |
| G        | _                       | Ambulance Entrance            | 24/7                                                                                                                                  |
| Н        | Medical Office Building | Medical Office Building       | Parking 7 AM - 6 PM<br>(\$2 for 1st 2 hours; \$20 daily maximum)                                                                      |
| A1       |                         | Alternative Hospital Entrance |                                                                                                                                       |